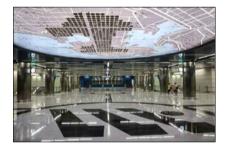

An important finding was made during the excavation works. It goes back to ancient water systems characteristic of the ancient city of Piraeus. Archeologists uncovered precisely 150 structures related to ancient water systems, 345 wells and 388 tanks. Hence, the "Dimotiko Theatro" station is entirely inspired by water in terms of architecture and decoration.