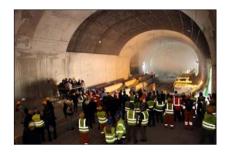

What started as "the biggest public project in Greece" according to PM Mitsotakis in June 2021, has finally seen the light. A contract budgeted at 1.6 billion euros between "Attiko Metro SA" & "J&P Avax SA- Ghella SpA- Alstom Transport S.A." group of companies secured the construction of Line 4 of the Athens Metro from Alsos Vehikou in Galatsi to Goudi. This line includes 15 new stations: Alsos Veikou, Elikonos, Kypseli, Dikastiria (Courts), Kessariani, Panepistimioupoli, Zografou, Ilissia and Goudi. It is estimated to serve daily nearly 340,000 passengers; reduce private car transportation by nearly 53,000 and a reduction of approximately 319 tons of CO2 emissions daily. The European Investment Bank is supporting the construction of the first section of the new Line 4, which will run between Alsos Veikou and Goudi (neighbourhoods on the edge of central Athens) with a 30-year loan of €730 million.

Recently, in October 2022, 3 new metro stations as an extension of Line 3 opened: Maniatika, Piraeus and Municipal Theater (Dimotiko Theatro) – on Metro (Blue) Line 3, connecting Piraeus with the center of Athens and the Airport.

An important finding was made during the excavation works. It goes back to ancient water systems characteristic of the ancient city of Piraeus. Archeologists uncovered precisely 150 structures related to ancient water systems, 345 wells and 388 tanks. Hence, the "Dimotiko Theatro" station is entirely inspired by water in terms of architecture and decoration.