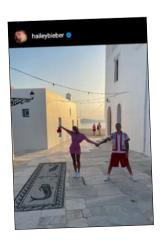

### In the News: Celebrities buzzing all over Greece

Not only did Greece witness a huge influx of tourists this summer, but also several celebrities decided to

"vacay" in the Greek Islands.