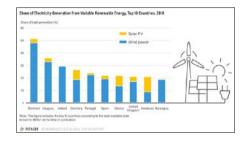

r around five hours on purely renewable energy. At eight o'clock (GMT) it reached a record high of 3,106MWh.

"For the first time in the history of the Greek electricity system, the demand was covered 100% from renewable energy sources" according to IPTO (Independent Power Transmission Operator).

In 2021, renewables made up to 42% of Greece's power mix, as per the Greece-based environmental think-tank "The Green Tank", and up to August 2022, it went up to 46%. Elisabeth Cremona, an analyst at energy tank Ember told Euronews Greece, "European countries like Greece are rapidly accelerating away from fossil fuels and towards cheap renewable electricity."

Greece currently leads the Netherlands, Germany, France, the UK and many other European countries in terms of renewable energy produced.



Greece aims to reach 70% at least of renewables of its power mix by 2030, hence targeting 25 GW of installed renewables capacity which runs now at 10 GW today. The Government seeks hence to attract around € 30 billion in EU funds and private investments.

The scheme to support 4.2 GW of installed renewables capacity (from various renewable energy sources including solar PV & solar-plus-storage) has been approved by the European Commission covering a cost of € 2.27 billion.







### **Oldies But Goldies**

Photographs can trigger memories and allow us to briefly relive the bittersweet moments captured and marked forever as part of us. Going through old photographs can be such a healing process.

We'd love you to share with us your stories along with the most heartwarming historic photos