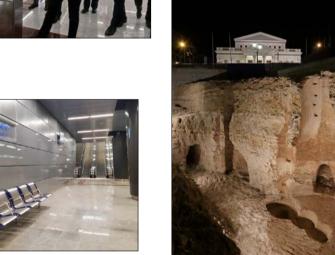

An important finding was made during the excavation works. It goes back to ancient water systems characteristic of the ancient city of Piraeus. Archeologists uncovered precisely 150 structures related to ancient water systems, 345 wells and 388 tanks. Hence, the "Dimotiko Theatro" station is entirely inspired by water in terms of architecture and decoration.

According to the reputable online travel guide Frommer, Athens' metro ranks among the top 10 subways in the world along with Moscow being the oldest and most glamorous, London, Stockholm, Tokyo, New York, Paris, Dubai, Hong Kong and Beijing. What makes Athens' metro distinguishable is basically the archaeological exhibitions and contemporary art installations at several stations.